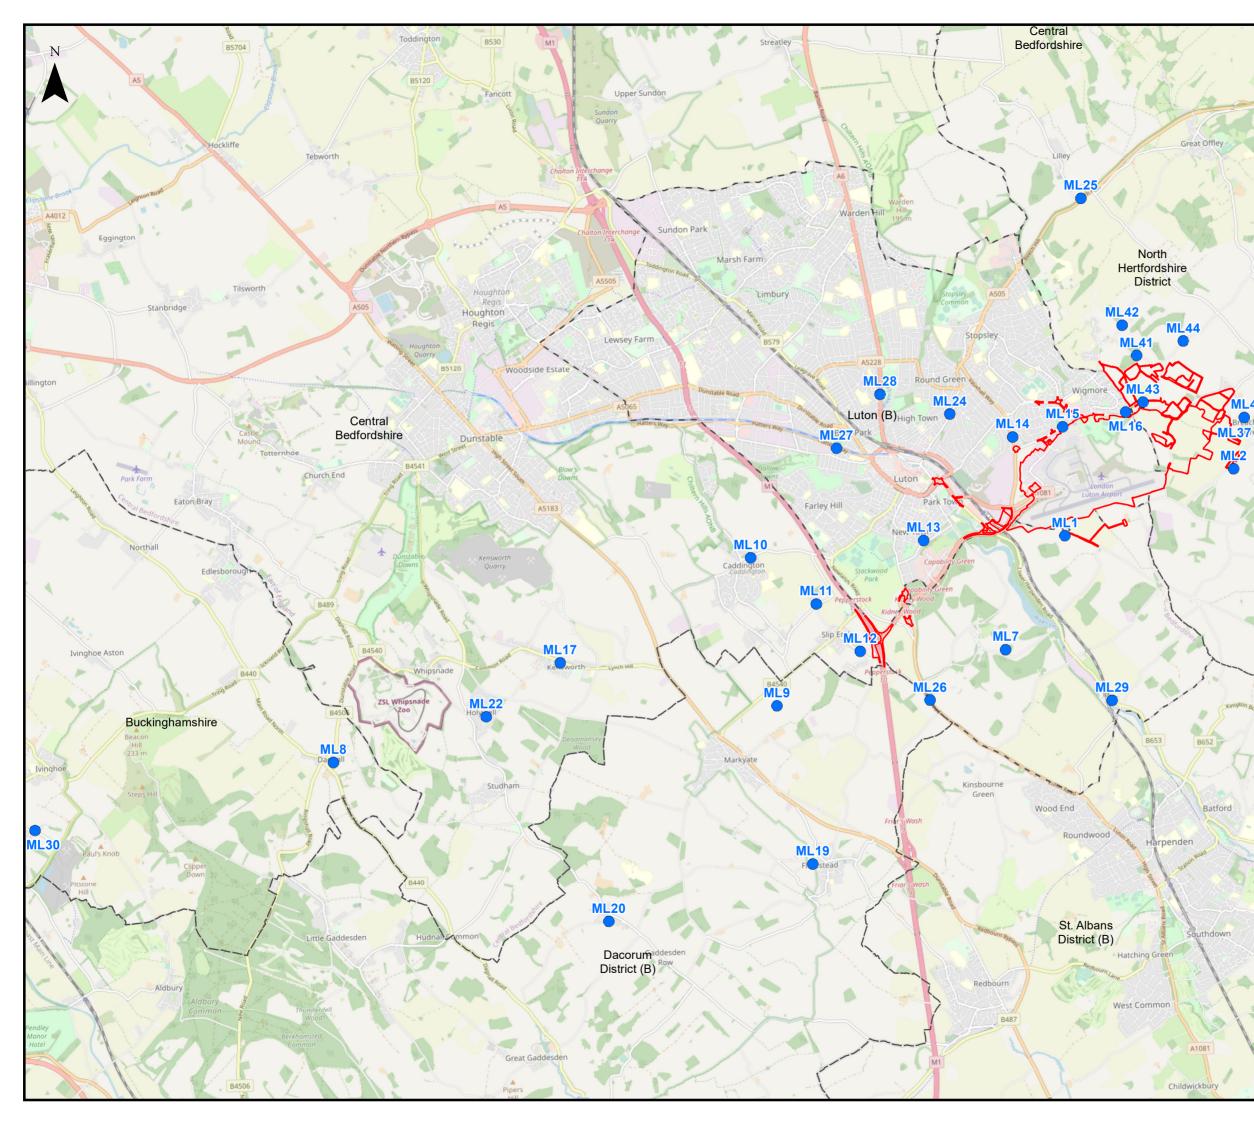

This drawing may contain mapping by permission of Ordnance Survey on behalf of HMSO © Crown Copyright and database rights 2019 Ordnance Survey 0100031673 All structure positions are indicative. The proposed works will be subject to detailed design development. The changes will be within limits of deviation specified in the Development Consent Order.