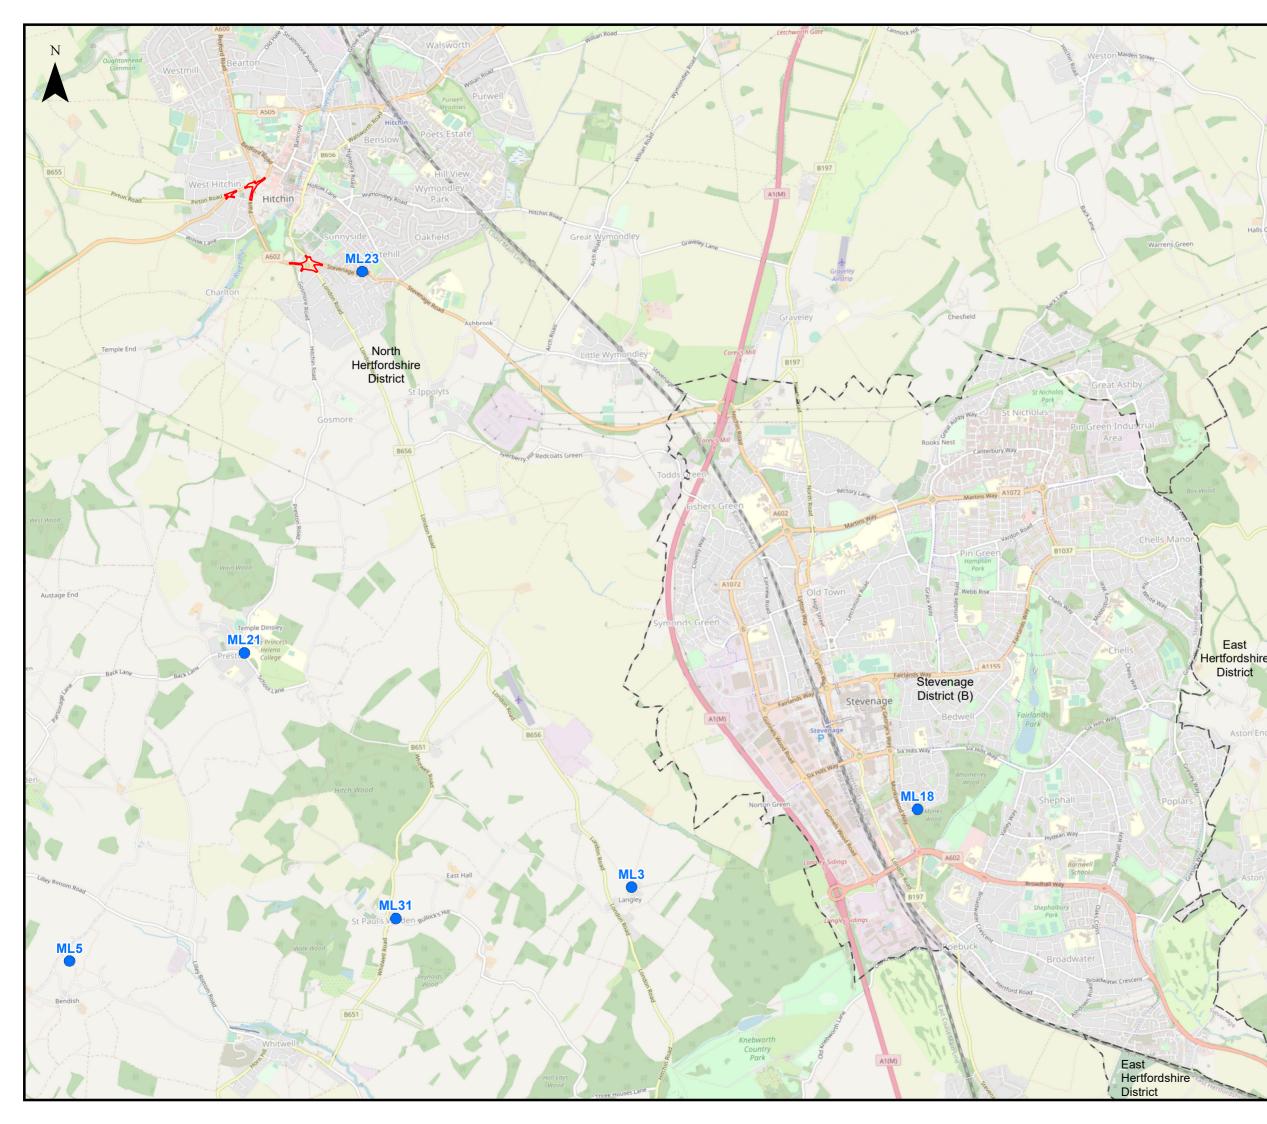

This drawing may contain mapping by permission of Ordnance Survey on behalf of HMSO © Crown Copyright and database rights 2019 Ordnance Survey 0100031673 All structure positions are indicative. The proposed works will be subject to detailed design development. The changes will be within limits of deviation specified in the Development Consent Order.